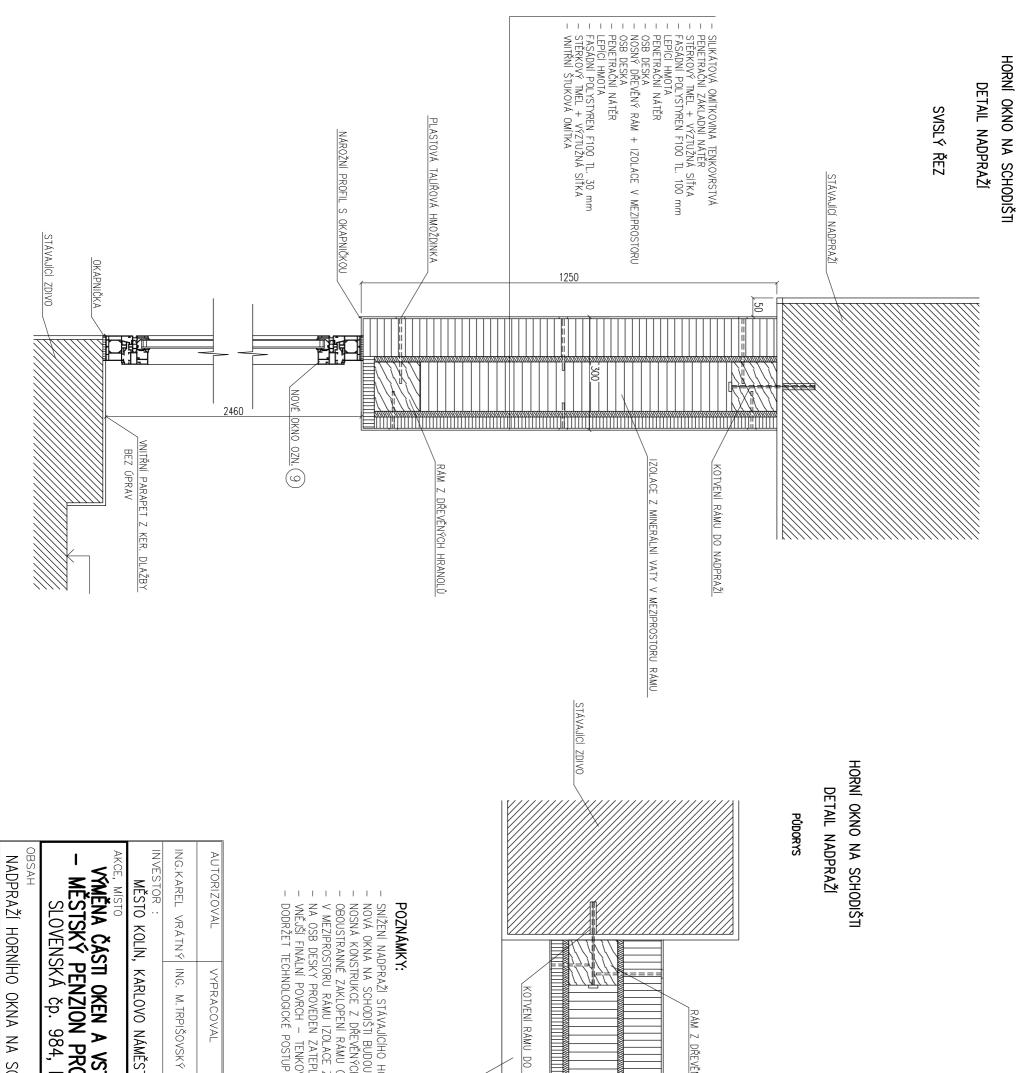

| STUPEŇ PD UDRŽOVACÍ PRÁCE<br>MĚŘÍTKO<br>1:10<br>ČÍSLO VÝKRESU<br>S-07                                                          | Kolín 2<br>Schodišti – Detail                                                                                           |
|--------------------------------------------------------------------------------------------------------------------------------|-------------------------------------------------------------------------------------------------------------------------|
| DATUM: SRPEN 2013<br>Číslo Zak. 1421.0813                                                                                      | UPN                                                                                                                     |
|                                                                                                                                | STÍ 78, KOLÍN                                                                                                           |
|                                                                                                                                | Y ING. M. TRPIŠOVSKÝ                                                                                                    |
| ASIST ING. Karel VRÁTNý<br>280 00 KOLÍN, Rubešova 60                                                                           | KRESLIL                                                                                                                 |
| AR€                                                                                                                            |                                                                                                                         |
| IO POLYSTYRENU<br>(A<br>SYSTÉMU!                                                                                               | E Z MINERALNI VATY<br>EPLOVACÍ SYSTÉM Z FASÁDNÍHO<br>KOVRSTVÁ PROBARVENÁ OMÍTKA<br>UPY PŘEDEPSANÉ VÝROBCEM SY           |
| I O VRCHNÍ OKENNÍ PÁS<br>EJNÝCH ROZMĚRŮ!<br>ĚNÍ I NADPRAŽÍ                                                                     | HORNÍHO OKNA NA SCHODIŠTI O VRO<br>OU PO ÚPRAVĚ NADPRAŽÍ STEJNÝCH<br>YCH TRÁMŮ, KOTVENÍ DO OSTĚNÍ I N.<br>J OSB DESKAMI |
|                                                                                                                                |                                                                                                                         |
| DLAŽBY                                                                                                                         | VNITŘNÍ PARAPET Z KER. DI<br>BEZ ÚPRAV                                                                                  |
|                                                                                                                                | <u>oo ostění</u>                                                                                                        |
|                                                                                                                                |                                                                                                                         |
|                                                                                                                                |                                                                                                                         |
|                                                                                                                                |                                                                                                                         |
|                                                                                                                                | VĚNÝCH HRANOLŮ                                                                                                          |
|                                                                                                                                |                                                                                                                         |
| LEPICI HMOTA<br>FASÁDNÍ POLYSTYREN F100 TL. 30 mm<br>STĚRKOVÝ TMEL + VÝZTUŽNÁ SÍŤKA<br>VNITŘNÍ ŠTUKOVÁ OMÍTKA                  | - LEPICI<br>- FASAD<br>- STĚRK<br>- VNITŘ                                                                               |
| DŘEVĚNÝ RÁM + IZOLACE V MEZIPROSTORU<br>SKA<br>RAČNÍ NÁTĚR                                                                     | - PENET                                                                                                                 |
|                                                                                                                                | - LEPÍCÍ<br>- PENET                                                                                                     |
| PENETRAČNÍ ZAKLADNI NATER<br>PENETRAČNÍ ZAKLADNI NATER<br>STĚRKOVÝ TMEL + VÝZTUŽNÁ SÍŤKA<br>FASÁDNÍ POLYSTYREN F100 TL. 100 mm | - PENET<br>- STĚRK<br>- STĚRK                                                                                           |
| Ουλ ΟΝΙΤΚΟΝΊΝΙΑ ΤΕΝΙΚΟΝΡΟΤΛΥ                                                                                                   |                                                                                                                         |